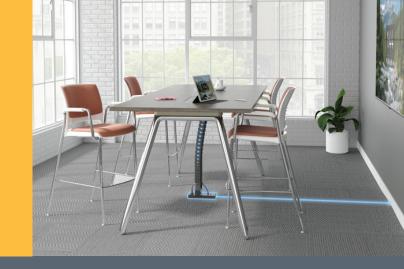

# **FLEX RACEWAY SYSTEM**

Modular Floor-Based Power and Data Distribution System

#### **Entrance Options.**

- Wall: In or On-Wall Entrance options, or transition from 2400° or 4000° Series raceway systems
- Open-Space: 4" Poke-Thru Entrance supports power and data from open spaces

The Flex® Raceway System is an innovative floor-based power and data distribution system for interior spaces. The system is comprised of pre-wired, interconnecting Powertracs and Power Hubs that feature expanded data capacity and interchangeable power devices that can be hot-swapped or completely removed at any time. Easily adapt power, data, and AV connectivity to suit the needs of any space.