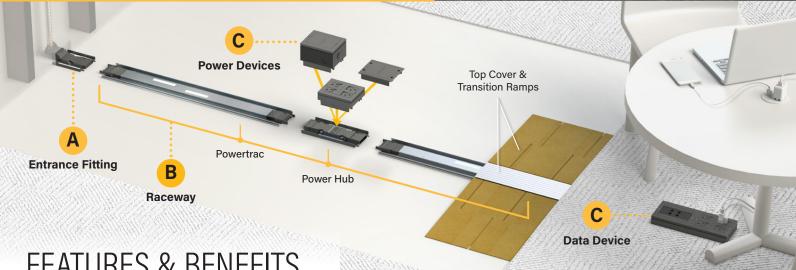

# **FLEX RACEWAY SYSTEM**

Modular Floor-Based Power and Data Distribution System

#### **Entrance Options.**

- Wall: In or On-Wall Entrance options, or transition from 2400° or 4000° Series raceway systems
- Open-Space: 4" Poke-Thru Entrance supports power and data from open spaces

The Flex® Raceway System is an innovative floor-based power and data distribution system for interior spaces. The system is comprised of pre-wired, interconnecting Powertracs and Power Hubs that feature expanded data capacity and interchangeable power devices that can be hot-swapped or completely removed at any time. Easily adapt power, data, and AV connectivity to suit the needs of any space.