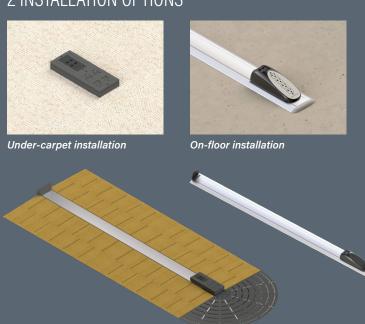

## 2 INSTALL ATION OPTIONS

Under-carpet installation

On-floor installation

Power and Data Device with Power Hub

CONNECTRAC

A brand of [] egrand

### **ADA Compliant.**

Both installation options, under-carpet and on-floor, are ADA compliant

Connectrac Express Kits accommodate a single power and data point in a prewired raceway solution starting at a wall. The single-circuit design is ideal for smaller conference rooms and podiums – a perfect fit for both retrofit and new construction